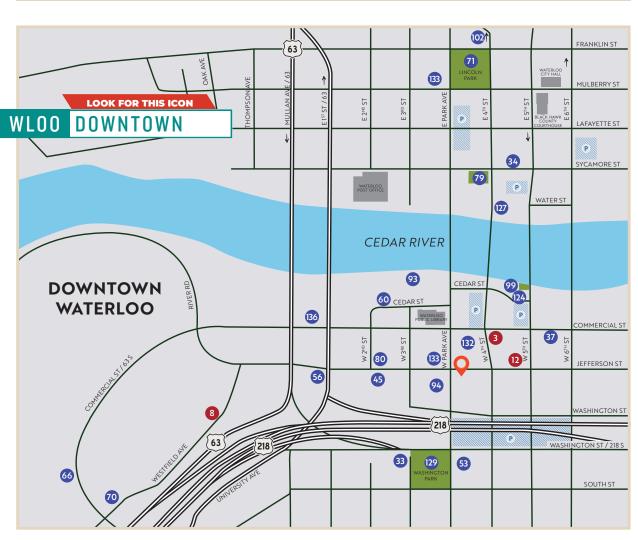

**HOW TO GET AROUND** 

Once you've planned how to get here (see left), you'll want to bring these handy maps when you come.

CITY MAPS | 76 DOWNTOWNS | 78

**LET'S GO** 

CEDAR FALLS WATERLOO

**LOOKING FOR A MAP?** 

**FIND CITY AND DOWNTOWN MAPS** | 76