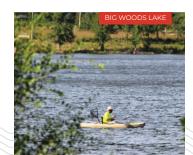

# **BIG WOODS LAKE RECREATION AREA**

**1501 E LAKE ST, CEDAR FALLS** CEDARFALLS.COM/PARKS

CF CEDAR FALLS

#### **BIG WOODS LAKE CAMPGROUND AND RECREATION AREA**

3 CABINS, 55 FULL RV HOOKUP SITES, SPACE FOR TENTS AND ELECTRIC ONLY SITES. WIRELESS INTERNET, TWO BOAT RAMPS AND A CANOE/KAYAK LAUNCH ON THE 65 ACRE BIG WOODS LAKE, DISC GOLF, ROTARY RESTORED PRAIRIE AREA, PAVED BIKE TRAILS AND EDUCATIONAL EXHIBITS.