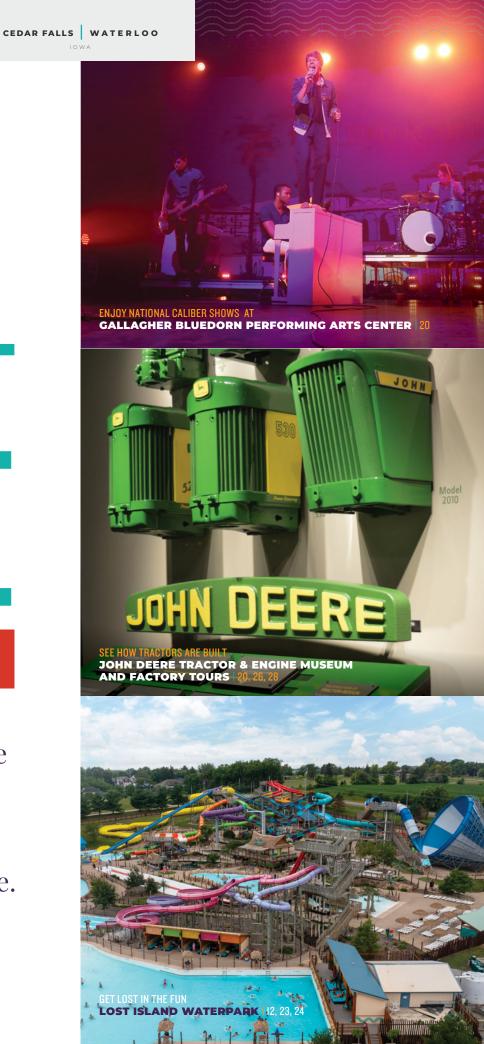

# LARGEST WATERPARK IN IOWA—#2 IN THE USA!

Lost Island is the largest waterparki n Iowa! We offer a variety of rides for the faint of heart to the extreme daredevil. See why it was **VOTED #2 WATERPARK IN THE COUNTRY** by USA Today readers!

SUMMER | 12 WATERPARK | 23-24

#### ICONIC TRACTORS BUILT HERE ARE SURE TO IMPRESS.

Explore interactive displays, marvel at classic machines, and get an up-close look at rare John Deere artifacts. Or take a tour of real John Deere engines and tractors being made.

MUSEUM & TOURS | 20, 26, 28

BUT THERE'S
SO MUCH MORE
TO EXPLORE.

With so much to do, it's hard to even decide where to begin. Browse through the next few pages to get a good overview of what the area has to offer, then jump in.