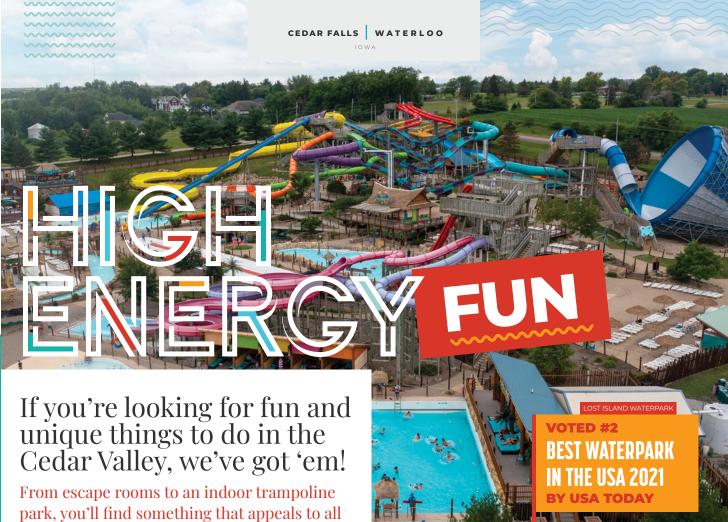

# LARGEST WATERPARK IN IOWA—#2 IN THE USA!

Lost Island is the largest waterparki n Iowa! We offer a variety of rides for the faint of heart to the extreme daredevil. See why it was **VOTED #2 WATERPARK IN THE COUNTRY** by USA Today readers!

#### **LOST ISLAND WATERPARK**

RELAX AND ENJOY THE ISLAND MAGIC OF A TROPICAL PARADISE. LOST ISLAND IS IOWA'S LARGEST WATERPARK! THE PARK FEATURES 14 MAJOR SLIDES, LAZY RIVER, WAVE POOL, 3 CHILDREN'S PLAY AREAS, GIFT SHOP, AND GREAT FOOD. MOST AREAS WHEELCHAIR ACCESSIBLE. JUNE-AUG (DATES DEPEND ON SCHOOL

#### **LOST ISLAND** WATERPARK

A top-notch experience awaits at Lost Island Waterpark. You'll be greeted with a smile by the amazing staff as soon as you enter the gate. Rent a cabana or pavilion to store your things, take a break from the sun, or gather your group. Then hit the rides and attractions - from the relaxing lazy river to the exciting water coaster, there's fun for all ages and thrill levels.