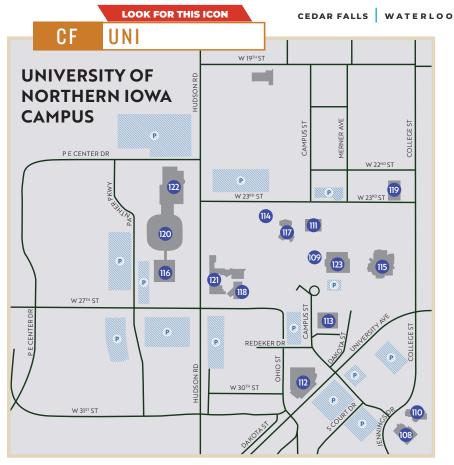

**HOW TO GET AROUND** 

Once you've planned how to get here (see left), you'll want to bring these handy maps when you come.

CITY MAPS | 76 DOWNTOWNS | 78

**LET'S GO** 

CEDAR FALLS WATERLOO

**LOOKING FOR A MAP?** 

**FIND CITY AND DOWNTOWN MAPS** | 76