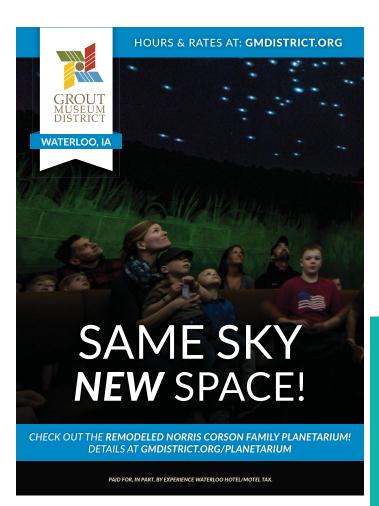

#### **GROUT MUSEUM**

The Grout Museum of History & Science collection focuses on the period from 1833, when Iowa was opened for settlement, to the present. Pretend you're a pioneer. Reach for the stars. Explore your ancestry. Your curiosity will take you far. With permanent and rotating exhibitions and the only public planetarium in Northeast Iowa, which holds weekly shows.

# BLUEDORN SCIENCE IMAGINARIUM

A PLAYGROUND FOR THE IMAGINATION, THIS INTERACTIVE SCIENCE CENTER PROVIDES FUN, HANDS-ON EXHIBITS THAT DEMONSTRATE HOW SCIENCE AFFECTS EVERYDAY LIFE. VISITORS MAY ALSO ENJOY A SCIENCE DEMONSTRATION. HOURS: TUES-SAT 9AM-5PM.

# **GROUT MUSEUM OF HISTORY & SCIENCE**

THE GROUT MUSEUM OF HISTORY & SCIENCE'S HISTORY COLLECTION FOCUSES ON THE PERIOD FROM 1833, WHEN IOWA WAS OPENED FOR SETTLEMENT. TO THE PRESENT.

HOURS: TUES-SAT 9AM-5PM. 503 SOUTH ST, WATERLOO (319) 234-6357