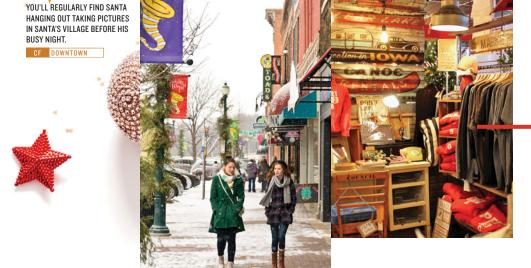

# Santa definitely has a soft spot for the Cedar Valley.

Don't miss Santa's grand entrance as he arrives to help launch the Holiday Hoopla celebration in downtown Cedar Falls. This month-long festival begins the Friday after Thanksgiving and features activities for all ages including Santa's Workshop,

live nativity, trolley rides, a holiday movie and so much more. Santa splits his time with Waterloo for a Winter WonderLoo tree lighting and kickoff event on November 25th.

It's truly a magical experience when you mix childhood dreams and the historic, small-town charm of the area. Shops are also open late during the season to help make sure you find that perfect gift for everyone on your list.

SHOPPING | 29

**CEDAR FALLS RANKED #1 GREAT TOWN FOR** BY TRAVEL IOWA