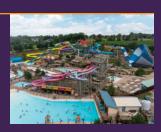

# LARGEST WATERPARK IN IOWA—#2 IN THE USA!

Lost Island is the largest waterparki n Iowa! We offer a variety of rides for the faint of heart to the extreme daredevil. See why it was **VOTED #2 WATERPARK IN THE COUNTRY** by USA Today readers!

CF UNI

VOTED #2

**BEST WATERPARK** IN THE USA 2021

**BY USA TODAY** 

You can choose your thrill level like fast rides on the Wailua Kupua hydromagnetic water coaster or hop on a 4-person raft as you funnel through the Molokini Crater. Serious relaxation is also in store at the lazy river and a cabana.

#### **LOST ISLAND WATERPARK**

RELAX AND ENJOY THE ISLAND MAGIC OF A TROPICAL PARADISE. LOST ISLAND IS IOWA'S LARGEST WATERPARK! THE PARK FEATURES 14 MAJOR SLIDES, LAZY RIVER, WAVE POOL, 3 CHILDREN'S PLAY AREAS, GIFT SHOP, AND GREAT FOOD. MOST AREAS WHEELCHAIR ACCESSIBLE. JUNE-AUG (DATES DEPEND ON SCHOOL

#### **LOST ISLAND** WATERPARK

A top-notch experience awaits at Lost Island Waterpark. You'll be greeted with a smile by the amazing staff as soon as you enter the gate. Rent a cabana or pavilion to store your things, take a break from the sun, or gather your group. Then hit the rides and attractions - from the relaxing lazy river to the exciting water coaster, there's fun for all ages and thrill levels.