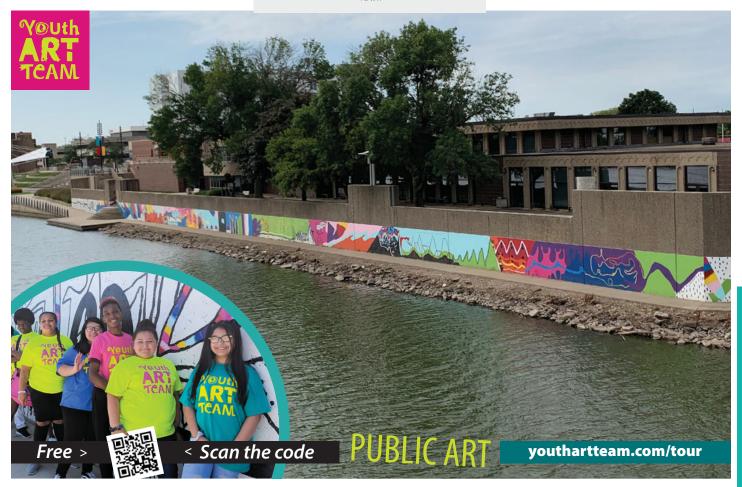

#### **WATERLOO CENTER FOR THE ARTS**

the Arts boasts the largest collection of Haitian art in the country, a true gem for the Cedar Valley. Stop in to see the vibrant, sequin-covered flags and intricately beaded Haitian textiles on display, in addition to the museum's large collection of local and regional art. While you're there, don't miss the mural along the river painted by Cedar Valley students commemorating Waterloo's civil rights history. The mural is also visible from the beautiful RiverLoop Amphitheater, where you can take in free outdoor concerts, catch an evening movie under the stars or simply enjoy