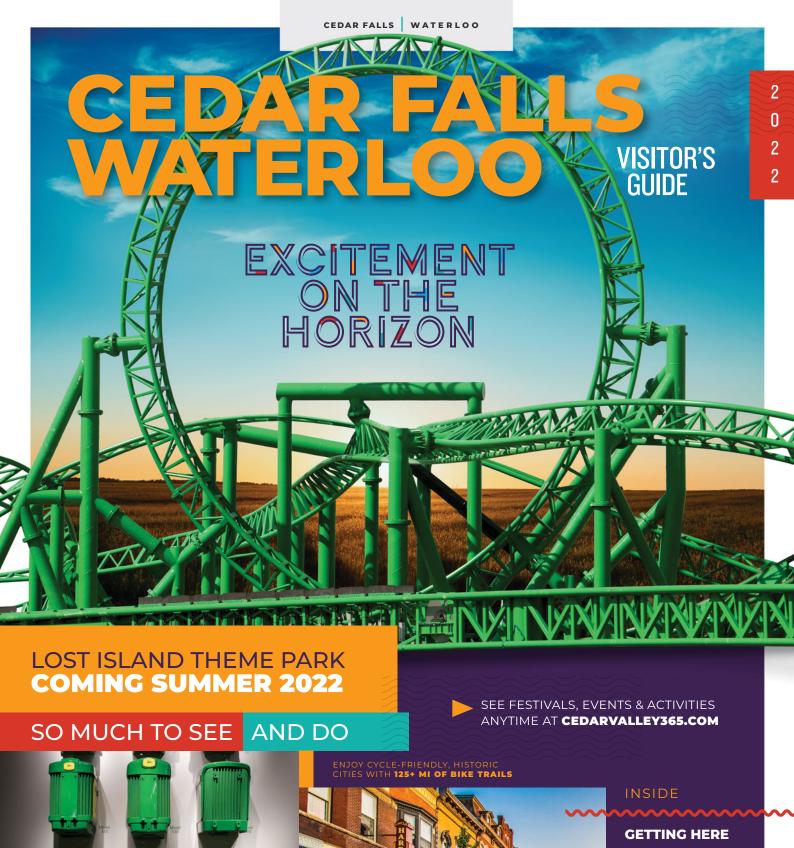

# LARGEST WATERPARK IN IOWA—#2 IN THE USA!

Lost Island is the largest waterparki n Iowa! We offer a variety of rides for the faint of heart to the extreme daredevil. See why it was **VOTED #2 WATERPARK IN THE COUNTRY** by USA Today readers!

The Lost Island Theme Park is a tropical oasis with a sense of far away, exocitc adventures. Discover the four realms of the park each with its own distinct architecture, rich culture and tantalizing secrets. Lost Island is for the very young at heart, as well as heart-stopping rides for thrill-seekers. For the yummiest flavors of the island, visit Totara Market.

To follow the construction progress and for more information, visit **THELOSTISLAND.COM**.