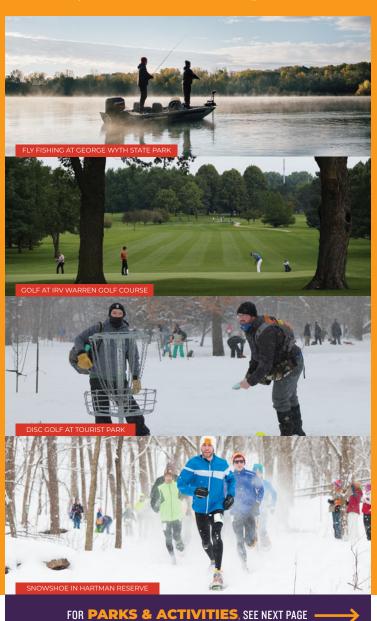

# 125+ MILES OF TRAILS AWAIT YOU.

With 125+ miles of multipurpose trails, smooth enough to rollerblade, exciting single track, a dedicated cyclocross course and pump track, and miles and miles of paddling, your adventure can last as long as you like. Our trails are also open twelve months out of the year. Choose your season to explore, whether it's on a bike, in a kayak, or by foot we have your adventure covered!

#### CEDAR VALLEY TRAILS

THE CEDAR VALLEY'S RECREATIONAL TRAIL SYSTEM OFFERS 125+ MILES OF HARD-SURFACED TRAILS CONFIGURED IN A SERIES OF LOOPS. IT FEATURES A VARIETY OF EXPERIENCES FROM PEACEFUL WOODED AREAS ALONG LAKES AND STREAMS TO ATTRACTIONS LOCATED IN OUR VIBRANT, HISTORIC DOWNTOWN DISTRICTS. THE SYSTEM ALSO INCLUDES A PORTION THAT IS GROOMED FOR CROSS COUNTRY SKIING DURING THE WINTER MONTHS. SINGLE TRACK TRAILS. FOR MOUNTAIN BIKING AND WATER TRAILS FOR PADDLING.

#### **HARTMAN RESERVE NATURE CENTER**

THIS 340-ACRE WOODED RESERVE FEATURES LAKES, VALLEYS, PRAIRIES, AND MEADOWS TEEMING WITH WILDLIFE. SIX MILES OF TRAILS PROVIDE IDEAL AREAS FOR RUNNING, HIKING, SNOWSHOEING. AND CROSS-COUNTRY SKIING. TRAILS ARE OPEN YEAR-ROUND, SUNRISE TO SUNSET. NO COST TO VISIT THE INTERPRETIVE CENTER OR USE THE TRAILS.

#### **SNOW SHOEING & CROSS-COUNTRY SKIING AREAS**

Snow shoes can be rented for trail hikes at Hartman Reserve. Nature Center. Cross-country skiing is welcome at several public golf courses or on the trails. Look for the cross-country skiing icon in the Parks Guide to find out where.