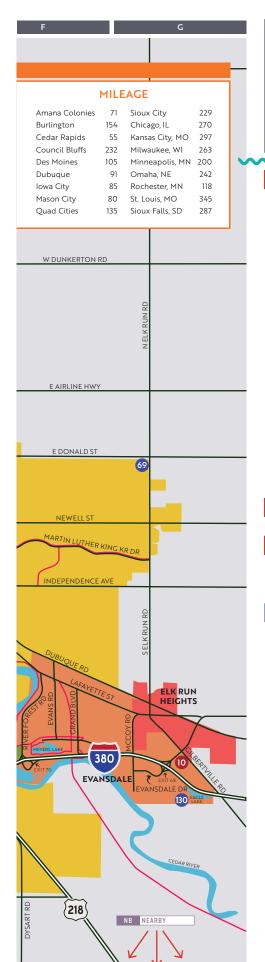

**HOW TO GET AROUND** 

Once you've planned how to get here (see left), you'll want to bring these handy maps when you come.

CITY MAPS | 76 DOWNTOWNS | 78

**LET'S GO** 

CEDAR FALLS WATERLOO

**LOOKING FOR A MAP?** 

**FIND CITY AND DOWNTOWN MAPS** | 76