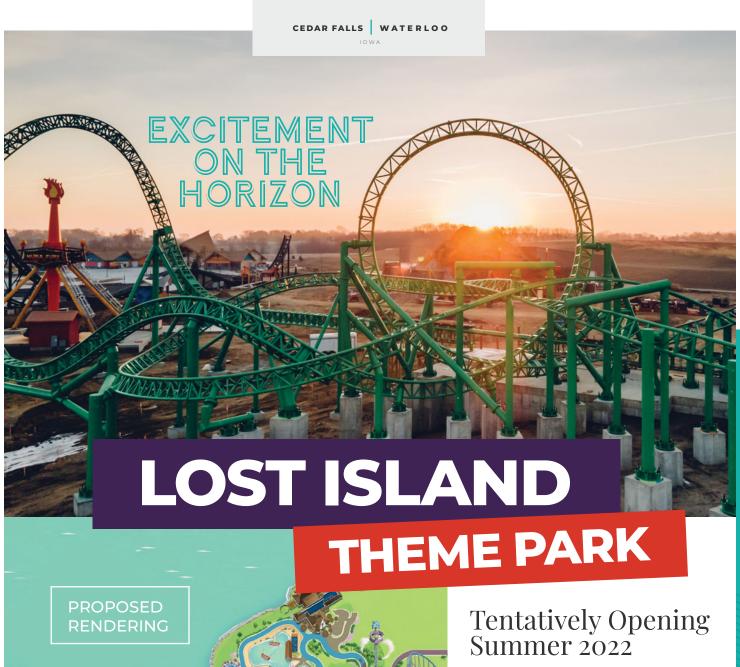

The Lost Island Theme Park is a tropical oasis with a sense of far away, exocitc adventures. Discover the four realms of the park each with its own distinct architecture, rich culture and tantalizing secrets. Lost Island is for the very young at heart, as well as heart-stopping rides for thrill-seekers. For the yummiest flavors of the island, visit Totara Market.

To follow the construction progress and for more information, visit **THELOSTISLAND.COM**.

## THEME PARK

**TENTATIVELY OPENING SUMMER 2022!** 

#### **LOST ISLAND** THEME PARK

IOWA'S ONLY IMMERSIVE THEME PARK FXPFRIFNCF

2600 E SHAULIS RD, WATERLOO THELOSTISLAND.COM

WLOO WATERLOO

www.biketechcf.com

ages alike!