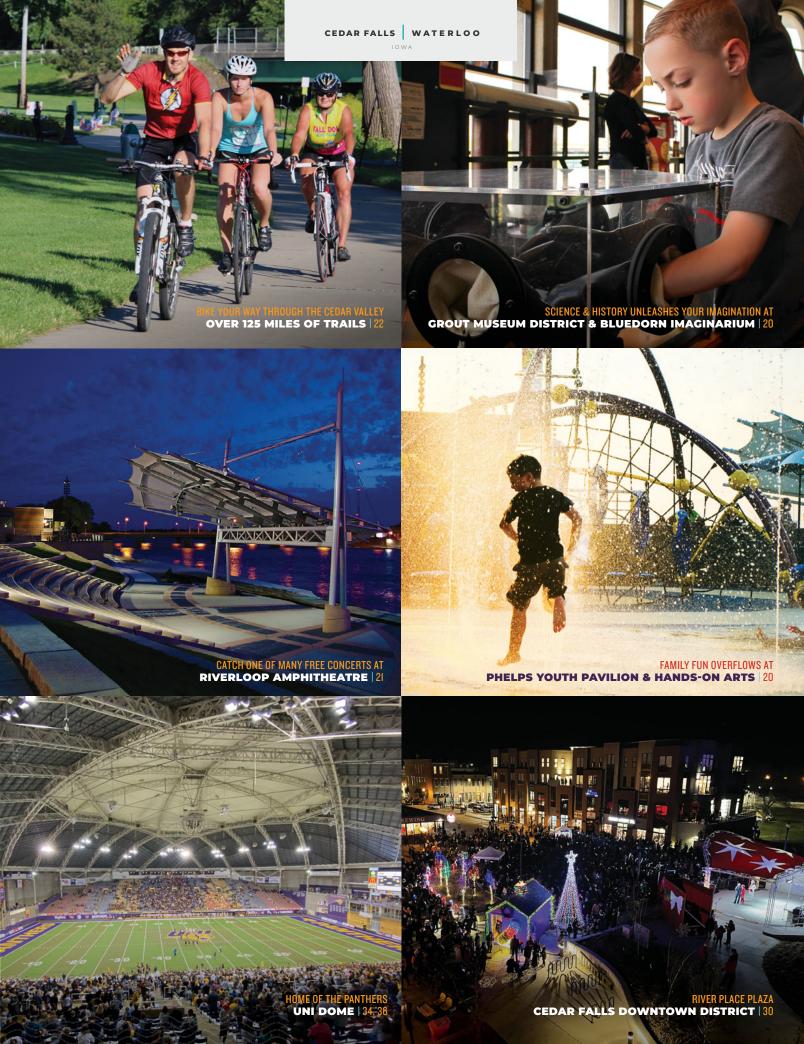

# TRAILS THAT GO ON & ON, FOR 125+ MILES! WOWZA!

Over 125 miles of paved trails connect and encircle our cities. Ride along the river, through the woods or past your favorite place to eat.

TRAILS | 22 PARKS | 38

# AN AMAZING DOWNTOWN DISTRICT THAT SHINES.

Cedar Falls Downtown District is a destination Main Street — the heart and soul of Cedar Falls, Iowa. Explore the many choices for dining, specialty shopping, and all types of entertainment!

DISCOVER THE DISTRICT | 30