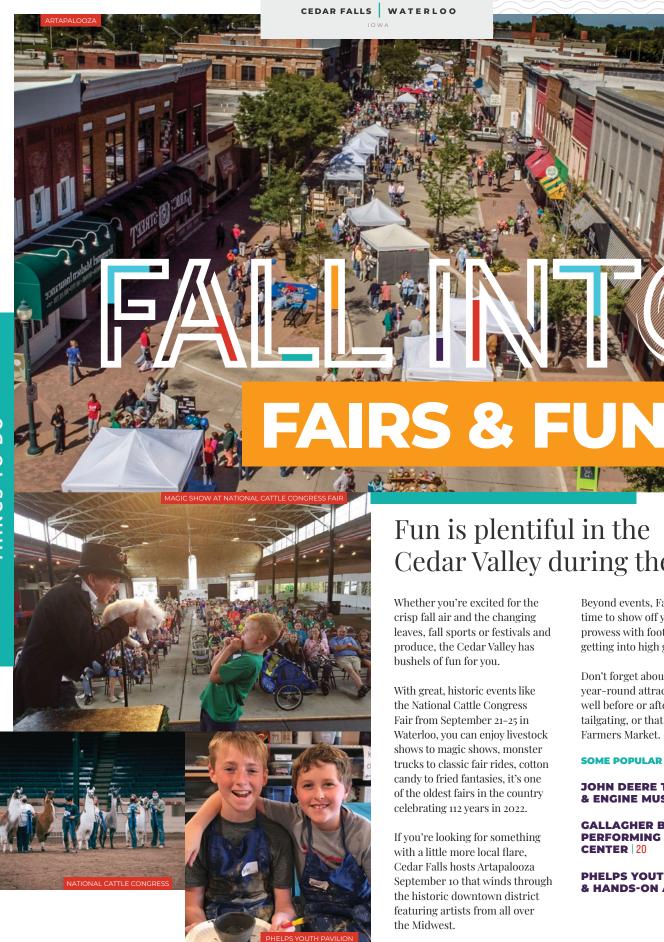

# Fun is plentiful in the Cedar Valley during the Fall.

Whether you're excited for the crisp fall air and the changing leaves, fall sports or festivals and produce, the Cedar Valley has bushels of fun for you.

With great, historic events like the National Cattle Congress Fair from September 21-25 in Waterloo, you can enjoy livestock shows to magic shows, monster trucks to classic fair rides, cotton candy to fried fantasies, it's one of the oldest fairs in the country celebrating 112 years in 2022.

If you're looking for something with a little more local flare. Cedar Falls hosts Artapalooza September 10 that winds through the historic downtown district featuring artists from all over the Midwest.

Beyond events, Fall is a great time to show off your athletic prowess with football season getting into high gear.

Don't forget about great year-round attractions that fit well before or after an event, tailgating, or that run to a local Farmers Market.

#### **SOME POPULAR FALL CHOICES**

JOHN DEERE TRACTOR & ENGINE MUSEUM | 20, 26

**GALLAGHER BLUEDORN** PERFORMING ARTS CENTER | 20

**PHELPS YOUTH PAVILION** & HANDS-ON ARTS | 20