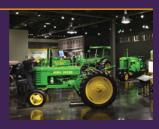

#### ICONIC TRACTORS BUILT HERE ARE SURE TO IMPRESS.

Explore interactive displays, marvel at classic machines, and get an up-close look at rare John Deere artifacts. Or take a tour of real John Deere engines and tractors being made.

# JOHN DEERE TRACTOR AND ENGINE MUSEUM

Explore interactive displays, marvel at classic machines, and get an up-close look at rare John Deere artifacts. Witness the evolution from horse drawn to horsepower, and discover how the innovations of the past help to shape our future!

# JOHN DEERE TRACTOR & ENGINE MUSEUM

THE JOHN DEERE TRACTOR & ENGINE MUSEUM HIGHLIGHTS THE HISTORY AND CONTRIBUTION OF JOHN DEERE WATERLOO WORKS IN THE RICH HISTORY OF BOTH JOHN DEERE AND THE CEDAR VALLEY THROUGH ITS 100-YEAR HISTORY IN WATERLOO. HOURS: MON 1-5PM; TUES-SAT 9AM-5PM.

# **Explore in the magic of Nature**

40 acres | Short Walking Trails | Award-winning Children's Garden | Koi Ponds Dog Friendly | Butterfly Meadow | Fun for the whole family

Explore interactive displays, marvel at classic machines, and get an up-close look at rare John Deere artifacts. At the John Deere Tractor & Engine Museum, we bring history to life. Witness our evolution from horse drawn to horsepower, and discover how the innovations of the past help to shape our future!