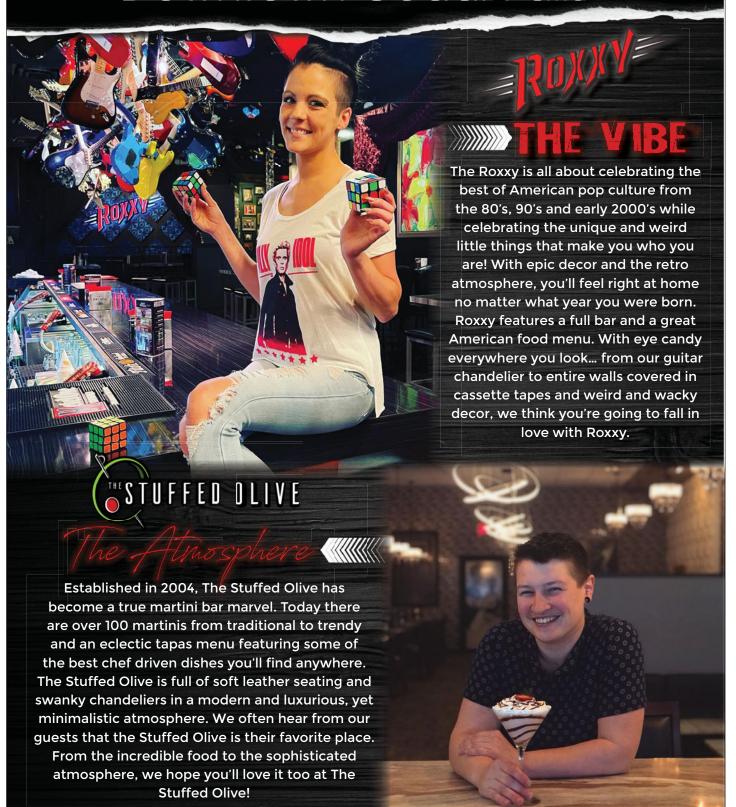

Get vourself some smoked Gouda bacon bites and an ice cold local or domestic brew and maybe catch a local musician or two.

WLOO DOWNTOWN



# **ABSALOM LOUNGE**

A unique lounge located downtown Waterloo is a place to dwell and delight in fine cocktails, superb hookah & comforting ambiance. An environment that is as equally calming as it is energizing. Sommelier quality drinks in a charming and tranquil lounge.

WLOO DOWNTOWN



# **LET'S DANCE**

Line dance expert? Spin your partner (or just vourself!) round and round out on the dance floor at Derringer's Public Parlor. Boogie at VooDoo with a live DI and a dance floor with the third story view of your nightlife dreams, there's no better place to get down in downtown Cedar Falls.

CF DOWNTOWN

# Main St. Hot Spots

Downtown Cedar Falls



MUTANTN



# THE GAMES

Tap Tap, or Double Tap Beercade as some like to call it, is all about the gaming experience in an adult bar setting full of great games, great food, great beer, and great people. Double Tap features carefully selected draught beers and offers an incredibly delicious pizza menu featuring our Crab Rangoon and Jalapeno Popper pizzas. Sure Double Tap is a bar, but it's also a game lovers paradise! Double Tap features all your favorite retro games, modern games, pinball, ski ball, shooters and more. We don't think you'll find a hipper hangout anywhere!



Deringer's is arguably lowa's favorite Country Bar!
Deringer's features hard wood floors, a large dance
floor, lots of seating, five pool tables, live DJ's
and a private party room. Line Dance Lessons on
Thursdays hav