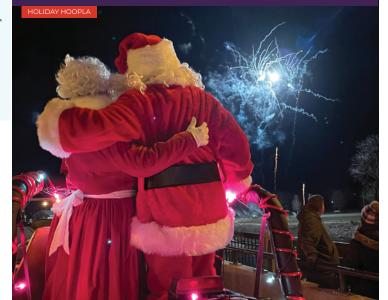

# Santa definitely has a soft spot for the Cedar Valley.

Don't miss Santa's grand entrance as he arrives to help launch the Holiday Hoopla celebration in downtown Cedar Falls. This month-long festival begins the Friday after Thanksgiving and features activities for all ages including Santa's Workshop,

live nativity, trolley rides, a holiday movie and so much more. Santa splits his time with Waterloo for a Winter WonderLoo tree lighting and kickoff event on November 25th.

It's truly a magical experience when you mix childhood dreams and the historic, small-town charm of the area. Shops are also open late during the season to help make sure you find that perfect gift for everyone on your list.

SHOPPING | 29

**CEDAR FALLS RANKED #1 GREAT TOWN FOR** BY TRAVEL IOWA