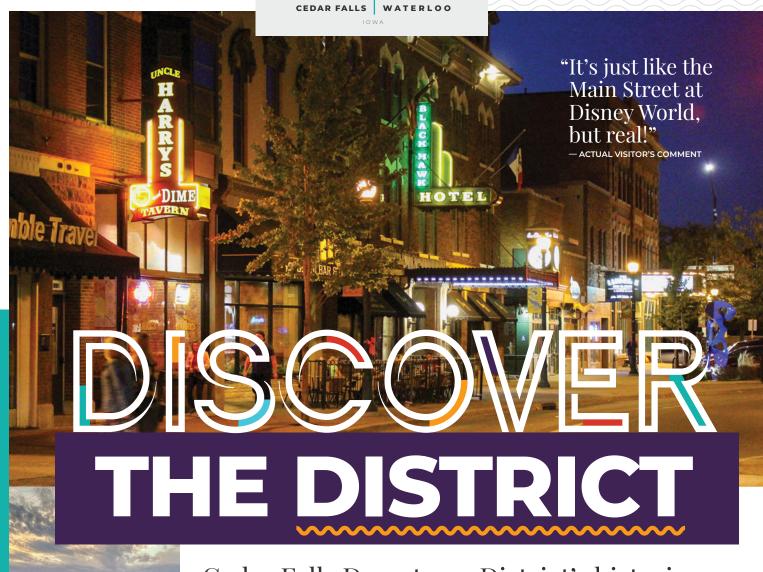

# AN AMAZING DOWNTOWN DISTRICT THAT SHINES.

Cedar Falls Downtown District is a destination Main Street — the heart and soul of Cedar Falls, Iowa. Explore the many choices for dining, specialty shopping, and all types of entertainment!

## SHOPPING & DINING DESTINATION.

Visitors to historic downtown Cedar Falls, Iowa, are often charmed by the winding Main Street, shady trees and blooming flowers - but it's the perfect blend of fun and funky, elegant and energetic that defines the Cedar Falls Downtown District.

If you like friendly service, local owners and unique offerings, you're sure to love the downtown shopping experience. "The shopping and dining choices downtown are amazing," said Kim Bear, Community Main Street director.
"We have more than 25 restaurants and bars, and 20+ shops and boutiques all within six blocks - and all locally owned!"