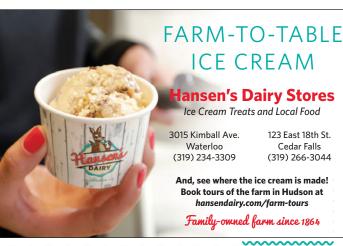

#### **HANSEN'S DAIRY**

HANSEN'S FARM FRESH DAIRY IS A FAMILY OWNED AND OPERATED FARM OF 150 MILKING HOLSTEINS ON 400 ACRES. VISITORS CAN VIEW THE ENTIRE PROCESS OF GETTING THE MILK FROM THE COW TO THE TABLE. WALK THROUGH AND HANDS ON TOURS AVAILABLE. HOURS: FARM TOURS ARE AVAILABLE APR-OCT AT

3:30PM MON-SAT, BY RESERVATION ONLY. 8617 LINCOLN BD. HUDSON

(319) 988-9834

HANSENDAIRY.COM

NB NEARBY 10 MI