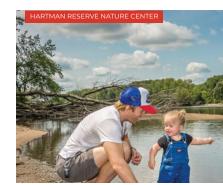

# IN THE MOOD FOR SOMETHING SWEET?

HARTMAN RESERVE NATURE CENTER | 39

OF CEDAR FALLS

# THE MAPLE SYRUP FESTIVAL IS SWEET.

The first weekend of March is the time to come and get a taste of spring – real maple syrup, of course. Our Maple Syrup Festival promises to fill you up with all-you-can-eat pancakes topped with maple syrup. Collect and see how maple syrup is tapped from trees at this annual event at Hartman Reserve Nature Center.