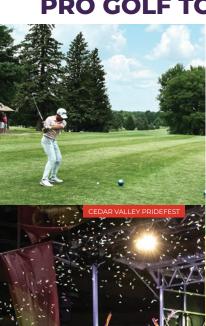

# IOWA'S LONGEST RUNNING & LARGEST PRO GOLF TOURNAMENT IS HERE.

Iowa's largest and oldest golf tournament, since 1933. Every event takes place at Irv Warren

vear, the Waterloo Open hosts more than 150 amateur and professional golfers from all across the world. The pro Memorial Golf Course at Byrnes Park. The amateur

tournament showcases all three of Waterloo's public

golf courses. This year's event

will take place July 14-17, 2022

and more details can be found

at WATERLOOOPEN.COM.

GOLF | 37

#### **CEDAR VALLEY PRIDEFEST**

DOWNTOWN WATERLOO CEDARVALLEYPRIDE.COM