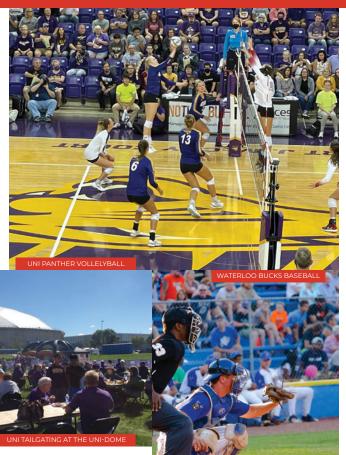

# We're more than just fans. We're Panthers.

UNI Panther tailgating is a religion for some Cedar Valley grads. The UNI-Dome parking lot fills up on game days with grills, dance parties, and even the occasional baby or two.

# YOU ARE SURE TO FIND SOMETHING HERE.

Head out to Party Town at Young Arena throughout the winter to catch the Waterloo Black Hawks, our local USHL hockey team, rockin' the rink. If you're looking for something different, most weeks throughout the school year you can catch the UNI Panthers in action. The UNI Football team is a Division I FCS powerhouse consistently ranked in the Top 25 that competes in the UNI–Dome throughout the fall. The UNI Men's  $\mathop{\otimes}$  Women's Basketball teams take it to the court in the McLeod Center November through March in their quest for a bid to the NCAA Basketball Tournament.

#### **LOOKING FOR SOME FUN SUMMER ACTIVITIES?**

Catch the Waterloo Bucks of the Northwoods League at Riverfront Stadium and keep your eye out for the next MLB star! More than that, the Cedar Valley hosts youth and amateur sporting events and tournaments nearly every weekend of the year in Waterloo and Cedar Falls. The Cedar Valley can host nearly everything. From football, soccer, basketball, volleyball, swimming, hockey and wrestling to archery, trapshoot, rugby, gymnastics, ninja competitions and ultimate frisbee.