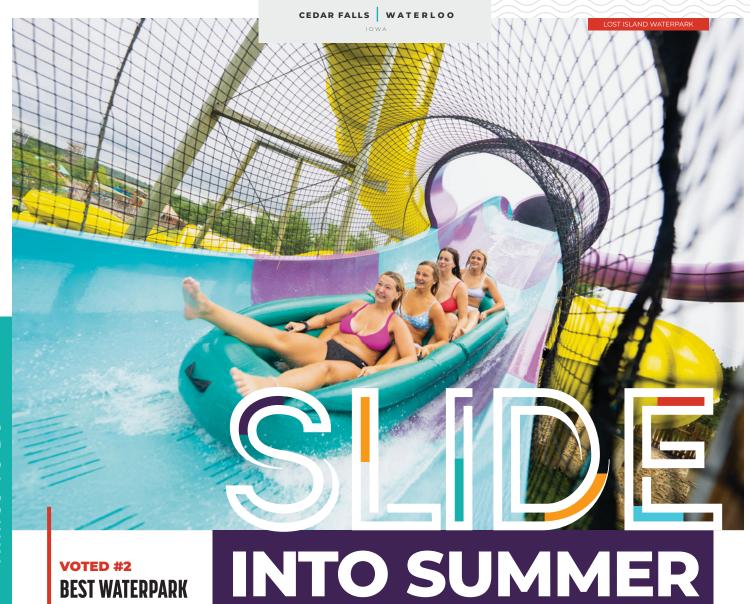

# LARGEST WATERPARK IN IOWA—#2 IN THE USA!

Lost Island is the largest waterparki n Iowa! We offer a variety of rides for the faint of heart to the extreme daredevil. See why it was **VOTED #2 WATERPARK IN THE COUNTRY** by USA Today readers!

#### TODAY

WE'RE HOME TO MORE THAN 170,000 PEOPLE FROM ALL BACKGROUNDS WITH A DIVERSE ECONOMY AND GROWING JOB OPPORTUNITIES. (TOP 10 CITIES IN THE NATION FOR BEST JOB MARKET, 2018) WE ALSO HAVE GREAT RECREATION AND FUN. (10WA'S BEST TRAIL TOWN, 2017 & 2018 AND #2 WATERPARK IN THE COUNTRY BY USA TODAY).

CF UNI

VOTED #2

**BEST WATERPARK** IN THE USA 2021

**BY USA TODAY** 

You can choose your thrill level like fast rides on the Wailua Kupua hydromagnetic water coaster or hop on a 4-person raft as you funnel through the Molokini Crater. Serious relaxation is also in store at the lazy river and a cabana.

#### **LOST ISLAND WATERPARK**

RELAX AND ENJOY THE ISLAND MAGIC OF A TROPICAL PARADISE. LOST ISLAND IS IOWA'S LARGEST WATERPARK! THE PARK FEATURES 14 MAJOR SLIDES, LAZY RIVER, WAVE POOL, 3 CHILDREN'S PLAY AREAS, GIFT SHOP, AND GREAT FOOD. MOST AREAS WHEELCHAIR ACCESSIBLE. JUNE-AUG (DATES DEPEND ON SCHOOL